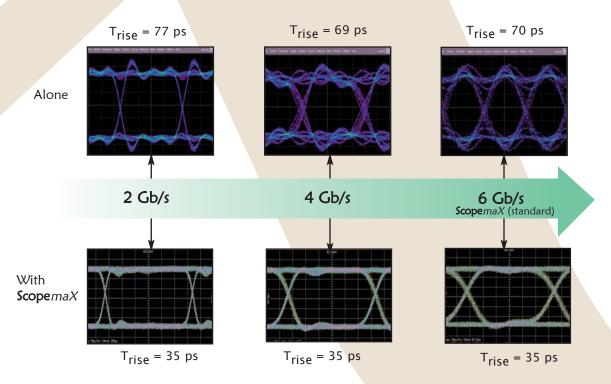

## LeCroy SDA6000 Data Rate Performance

The examples below show before and after performance looking at a K28.5 data pattern at increasing data rates. **Scope** maX more than doubles your capabilities for less than half the cost of a new real-time scope.