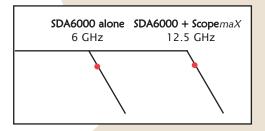

## Performance

Extend the life of the 6 GHz LeCroy SDA6000 by expanding its performance with ScopemaX

- ♦ Boost the bandwidth to 12.5 GHz
- ◆ Increase the data rate measurement capability to 6 Gb/s
- ◆ Enjoy the powerful jitter and signal integrity software included on the system

## Bandwidth